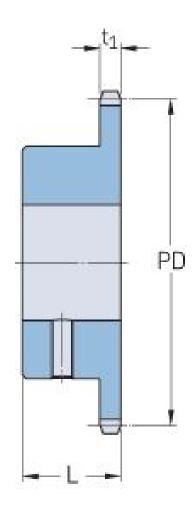

## PHS 12B-1BS12X20

| Pitch P (mm)           | 19.05 |
|------------------------|-------|
| Pitch P (in)           | 0.75  |
| No. of teeth           | 12    |
| Pitch diameter<br>(mm) | 73.61 |
| Pitch diameter (in)    | 2.9   |
| Min. bore (mm)         | 20    |
| Min. bore (in)         | 0.79  |
| Max. bore (mm)         | 20    |
| Max. bore (in)         | 0.79  |
| Hub L (mm)             | 35    |
| Hub L (in)             | 1.38  |
| Weight (kg)            | 0.59  |
| Weight (lbs)           | 1.3   |
| Bushing no.            | -     |