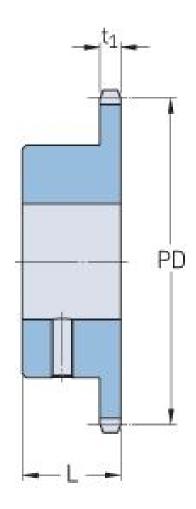

## PHS 12B-1BS11X32

| Pitch P (mm)           | 19.05 |
|------------------------|-------|
| Pitch P (in)           | 0.75  |
| No. of teeth           | 11    |
| Pitch diameter<br>(mm) | 67.61 |
| Pitch diameter (in)    | 2.66  |
| Min. bore (mm)         | 32    |
| Min. bore (in)         | 1.26  |
| Max. bore (mm)         | 32    |
| Max. bore (in)         | 1.26  |
| Hub L (mm)             | 35    |
| Hub L (in)             | 1.38  |
| Weight (kg)            | 0.41  |
| Weight (lbs)           | 0.9   |
| Bushing no.            | -     |