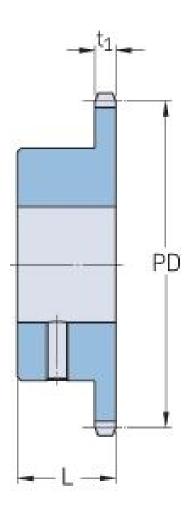

Sprockets Metric Simplex, Bored-to-size

## PHS 12B-1BS11X30

| Pitch P (mm)        | 19.05 |
|---------------------|-------|
| Pitch P (in)        | 0.75  |
| No. of teeth        | 11    |
| Pitch diameter      | 67.61 |
| (mm)                |       |
| Pitch diameter (in) | 2.66  |
| Min. bore (mm)      | 30    |
| Min. bore (in)      | 1.18  |
| Max. bore (mm)      | 30    |
| Max. bore (in)      | 1.18  |
| Hub L (mm)          | 35    |
| Hub L (in)          | 1.38  |
| Weight (kg)         | 0.41  |
| Weight (lbs)        | 0.9   |
| Bushing no.         | -     |
|                     |       |