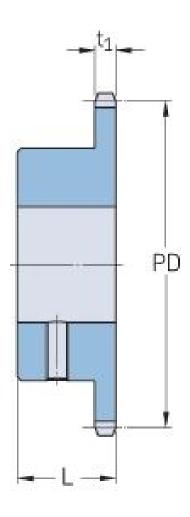

## PHS 12B-1BS11X28

| Passo P (mm)               | 19.05 |
|----------------------------|-------|
| Passo P (in)               | 0.75  |
| Número de dentes           | 11    |
| Diâmetro primitivo<br>(mm) | 67.61 |
| Pitch diameter (in)        | 2.66  |
| Furo mínimo (mm)           | 28    |
| Furo mínimo (in)           | 1.1   |
| Furo máximo (mm)           | 28    |
| Furo mínimo (in)           | 1.1   |
| Cubo L (mm)                | 35    |
| Cubo L (in)                | 1.38  |
| Peso (kg)                  | 0.41  |
| Peso (lbs)                 | 0.9   |
| Número do                  | -     |