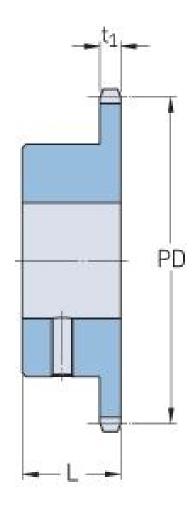

## PHS 12B-1BS11X24

| Pitch P (mm)           | 19.05 |
|------------------------|-------|
| Pitch P (in)           | 0.75  |
| No. of teeth           | 11    |
| Pitch diameter<br>(mm) | 67.61 |
| Pitch diameter (in)    | 2.66  |
| Min. bore (mm)         | 24    |
| Min. bore (in)         | 0.94  |
| Max. bore (mm)         | 24    |
| Max. bore (in)         | 0.94  |
| Hub L (mm)             | 35    |
| Hub L (in)             | 1.38  |
| Weight (kg)            | 0.41  |
| Weight (lbs)           | 0.9   |
| Bushing no.            | -     |