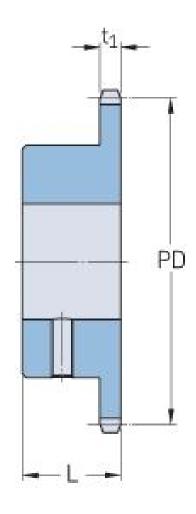

## PHS 12B-1BS11X20

| Pitch P (mm)           | 19.05 |
|------------------------|-------|
| Pitch P (in)           | 0.75  |
| No. of teeth           | 11    |
| Pitch diameter<br>(mm) | 67.61 |
| Pitch diameter (in)    | 2.66  |
| Min. bore (mm)         | 20    |
| Min. bore (in)         | 0.79  |
| Max. bore (mm)         | 20    |
| Max. bore (in)         | 0.79  |
| Hub L (mm)             | 35    |
| Hub L (in)             | 1.38  |
| Weight (kg)            | 0.41  |
| Weight (lbs)           | 0.9   |
| Bushing no.            | -     |