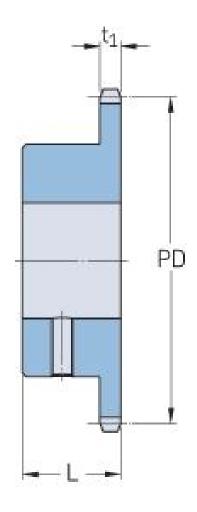

## PHS 12B-1BS10X32

| Pitch P (mm)           | 19.05 |
|------------------------|-------|
| Pitch P (in)           | 0.75  |
| No. of teeth           | 10    |
| Pitch diameter<br>(mm) | 61.64 |
| Pitch diameter (in)    | 2.43  |
| Min. bore (mm)         | 32    |
| Min. bore (in)         | 1.26  |
| Max. bore (mm)         | 32    |
| Max. bore (in)         | 1.26  |
| Hub L (mm)             | 30    |
| Hub L (in)             | 1.18  |
| Weight (kg)            | 0.32  |
| Weight (lbs)           | 0.71  |
| Bushing no.            | -     |