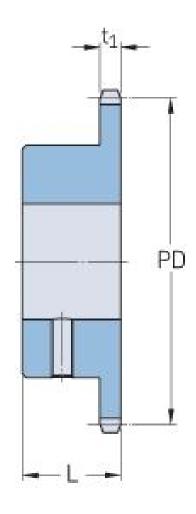

## PHS 12B-1BS10X30

| Pitch P (mm)           | 19.05 |
|------------------------|-------|
| Pitch P (in)           | 0.75  |
| No. of teeth           | 10    |
| Pitch diameter<br>(mm) | 61.64 |
| Pitch diameter (in)    | 2.43  |
| Min. bore (mm)         | 30    |
| Min. bore (in)         | 1.18  |
| Max. bore (mm)         | 30    |
| Max. bore (in)         | 1.18  |
| Hub L (mm)             | 30    |
| Hub L (in)             | 1.18  |
| Weight (kg)            | 0.32  |
| Weight (lbs)           | 0.71  |
| Bushing no.            | -     |