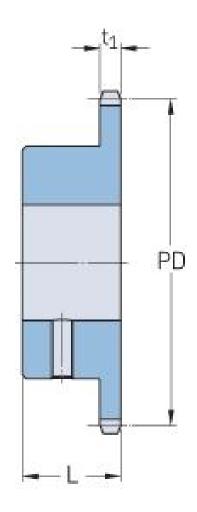

## PHS 12B-1BS10X28

| Pitch P (mm)           | 19.05 |
|------------------------|-------|
| Pitch P (in)           | 0.75  |
| No. of teeth           | 10    |
| Pitch diameter<br>(mm) | 61.64 |
| Pitch diameter (in)    | 2.43  |
| Min. bore (mm)         | 28    |
| Min. bore (in)         | 1.1   |
| Max. bore (mm)         | 28    |
| Max. bore (in)         | 1.1   |
| Hub L (mm)             | 30    |
| Hub L (in)             | 1.18  |
| Weight (kg)            | 0.32  |
| Weight (lbs)           | 0.71  |
| Bushing no.            | -     |