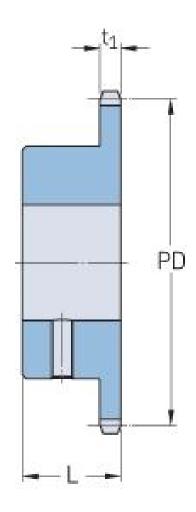

## PHS 12B-1BS10X24

| Pitch P (mm)           | 19.05 |
|------------------------|-------|
| Pitch P (in)           | 0.75  |
| No. of teeth           | 10    |
| Pitch diameter<br>(mm) | 61.64 |
| Pitch diameter (in)    | 2.43  |
| Min. bore (mm)         | 24    |
| Min. bore (in)         | 0.94  |
| Max. bore (mm)         | 24    |
| Max. bore (in)         | 0.94  |
| Hub L (mm)             | 30    |
| Hub L (in)             | 1.18  |
| Weight (kg)            | 0.32  |
| Weight (lbs)           | 0.71  |
| Bushing no.            | -     |