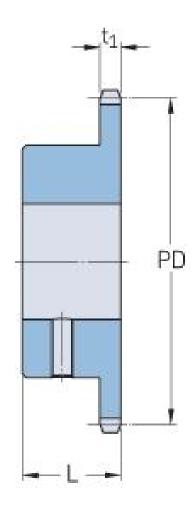

## PHS 10B-1BS30X30

| Pitch P (mm)           | 15.88 |
|------------------------|-------|
| Pitch P (in)           | 0.63  |
| No. of teeth           | 30    |
| Pitch diameter<br>(mm) | 15.88 |
| Pitch diameter (in)    | 0.63  |
| Min. bore (mm)         | 30    |
| Min. bore (in)         | 1.18  |
| Max. bore (mm)         | 30    |
| Max. bore (in)         | 1.18  |
| Hub L (mm)             | 35    |
| Hub L (in)             | 1.38  |
| Weight (kg)            | 1.88  |
| Weight (lbs)           | 4.14  |
| Bushing no.            | -     |