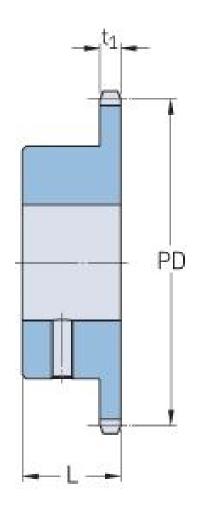

## PHS 10B-1BS30X28

| Pitch P (mm)           | 15.88 |
|------------------------|-------|
| Pitch P (in)           | 0.63  |
| No. of teeth           | 30    |
| Pitch diameter<br>(mm) | 15.88 |
| Pitch diameter (in)    | 0.63  |
| Min. bore (mm)         | 28    |
| Min. bore (in)         | 1.1   |
| Max. bore (mm)         | 28    |
| Max. bore (in)         | 1.1   |
| Hub L (mm)             | 35    |
| Hub L (in)             | 1.38  |
| Weight (kg)            | 1.88  |
| Weight (lbs)           | 4.14  |
| Bushing no.            | -     |