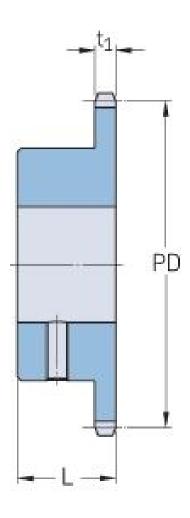

## PHS 10B-1BS30X25

| Pitch P (mm)        | 15.88 |
|---------------------|-------|
| Pitch P (in)        | 0.63  |
| No. of teeth        | 30    |
| Pitch diameter      | 15.88 |
| (mm)                |       |
| Pitch diameter (in) | 0.63  |
| Min. bore (mm)      | 25    |
| Min. bore (in)      | 0.98  |
| Max. bore (mm)      | 25    |
| Max. bore (in)      | 0.98  |
| Hub L (mm)          | 35    |
| Hub L (in)          | 1.38  |
| Weight (kg)         | 1.88  |
| Weight (lbs)        | 4.14  |
| Bushing no.         | -     |
|                     |       |