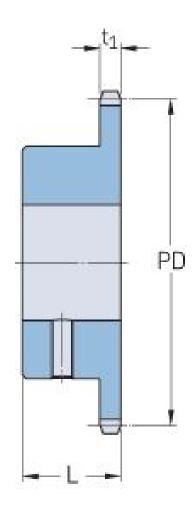

## PHS 10B-1BS30X24

| Pitch P (mm)           | 15.88 |
|------------------------|-------|
| Pitch P (in)           | 0.63  |
| No. of teeth           | 30    |
| Pitch diameter<br>(mm) | 15.88 |
| Pitch diameter (in)    | 0.63  |
| Min. bore (mm)         | 24    |
| Min. bore (in)         | 0.94  |
| Max. bore (mm)         | 24    |
| Max. bore (in)         | 0.94  |
| Hub L (mm)             | 35    |
| Hub L (in)             | 1.38  |
| Weight (kg)            | 1.88  |
| Weight (lbs)           | 4.14  |
| Bushing no.            | -     |