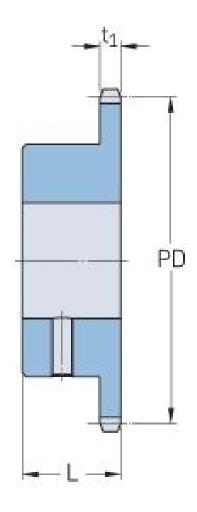

## PHS 10B-1BS30X22

| Pitch P (mm)           | 15.88 |
|------------------------|-------|
| Pitch P (in)           | 0.63  |
| No. of teeth           | 30    |
| Pitch diameter<br>(mm) | 15.88 |
| Pitch diameter (in)    | 0.63  |
| Min. bore (mm)         | 22    |
| Min. bore (in)         | 0.87  |
| Max. bore (mm)         | 22    |
| Max. bore (in)         | 0.87  |
| Hub L (mm)             | 35    |
| Hub L (in)             | 1.38  |
| Weight (kg)            | 1.88  |
| Weight (lbs)           | 4.14  |
| Bushing no.            | -     |