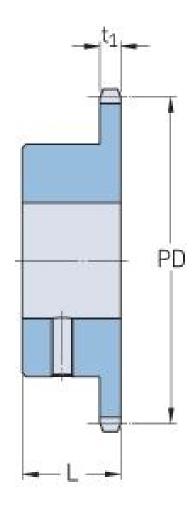

## PHS 10B-1BS29X38

| Pitch P (mm)           | 15.88 |
|------------------------|-------|
| Pitch P (in)           | 0.63  |
| No. of teeth           | 29    |
| Pitch diameter<br>(mm) | 15.88 |
| Pitch diameter (in)    | 0.63  |
| Min. bore (mm)         | 38    |
| Min. bore (in)         | 1.5   |
| Max. bore (mm)         | 38    |
| Max. bore (in)         | 1.5   |
| Hub L (mm)             | 35    |
| Hub L (in)             | 1.38  |
| Weight (kg)            | 1.8   |
| Weight (lbs)           | 3.97  |
| Bushing no.            | -     |