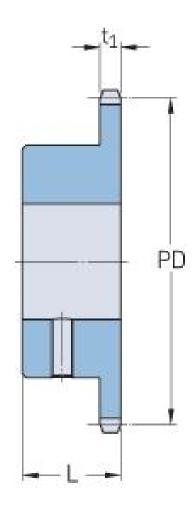

## PHS 10B-1BS29X35

| Pitch P (mm)           | 15.88 |
|------------------------|-------|
| Pitch P (in)           | 0.63  |
| No. of teeth           | 29    |
| Pitch diameter<br>(mm) | 15.88 |
| Pitch diameter (in)    | 0.63  |
| Min. bore (mm)         | 35    |
| Min. bore (in)         | 1.38  |
| Max. bore (mm)         | 35    |
| Max. bore (in)         | 1.38  |
| Hub L (mm)             | 35    |
| Hub L (in)             | 1.38  |
| Weight (kg)            | 1.8   |
| Weight (lbs)           | 3.97  |
| Bushing no.            | -     |