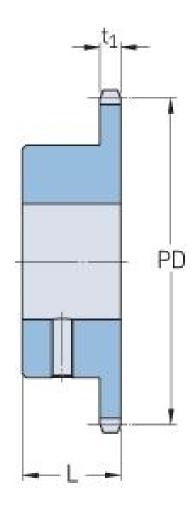

## PHS 10B-1BS29X30

| Pitch P (mm)           | 15.88 |
|------------------------|-------|
| Pitch P (in)           | 0.63  |
| No. of teeth           | 29    |
| Pitch diameter<br>(mm) | 15.88 |
| Pitch diameter (in)    | 0.63  |
| Min. bore (mm)         | 30    |
| Min. bore (in)         | 1.18  |
| Max. bore (mm)         | 30    |
| Max. bore (in)         | 1.18  |
| Hub L (mm)             | 35    |
| Hub L (in)             | 1.38  |
| Weight (kg)            | 1.8   |
| Weight (lbs)           | 3.97  |
| Bushing no.            | -     |