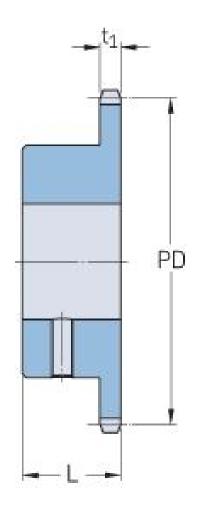

## PHS 10B-1BS29X28

| Pitch P (mm)           | 15.88 |
|------------------------|-------|
| Pitch P (in)           | 0.63  |
| No. of teeth           | 29    |
| Pitch diameter<br>(mm) | 15.88 |
| Pitch diameter (in)    | 0.63  |
| Min. bore (mm)         | 28    |
| Min. bore (in)         | 1.1   |
| Max. bore (mm)         | 28    |
| Max. bore (in)         | 1.1   |
| Hub L (mm)             | 35    |
| Hub L (in)             | 1.38  |
| Weight (kg)            | 1.8   |
| Weight (lbs)           | 3.97  |
| Bushing no.            | -     |