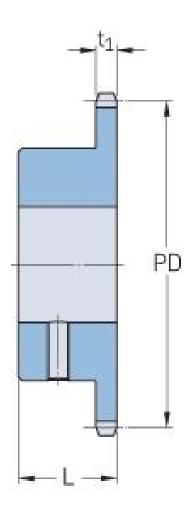

## PHS 10B-1BS29X25

| 15.88 |
|-------|
| 0.63  |
| 29    |
| 15.88 |
|       |
| 0.63  |
| 25    |
| 0.98  |
| 25    |
| 0.98  |
| 35    |
| 1.38  |
| 1.8   |
| 3.97  |
| -     |
|       |

® SKF is a registered trademark of the SKF Group
© SKF Group 2012
The contents of this publication are the copyright of the publisher and may not be reproduced (even extracts) unless prior written permission is granted. Every care has been taken to ensure the accuracy of the information contained in this publication but no liability can be accepted for any loss or damage whether direct, indirect or consequential arising out of the use of the information contained herein.