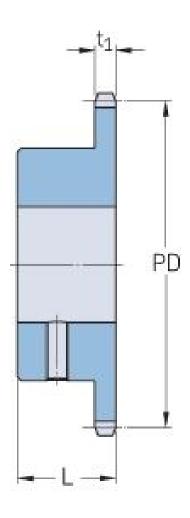

## PHS 10B-1BS29X24

| Pitch P (mm)        | 15.88 |
|---------------------|-------|
| Pitch P (in)        | 0.63  |
| No. of teeth        | 29    |
| Pitch diameter      | 15.88 |
| (mm)                |       |
| Pitch diameter (in) | 0.63  |
| Min. bore (mm)      | 24    |
| Min. bore (in)      | 0.94  |
| Max. bore (mm)      | 24    |
| Max. bore (in)      | 0.94  |
| Hub L (mm)          | 35    |
| Hub L (in)          | 1.38  |
| Weight (kg)         | 1.8   |
| Weight (lbs)        | 3.97  |
| Bushing no.         | -     |
|                     |       |