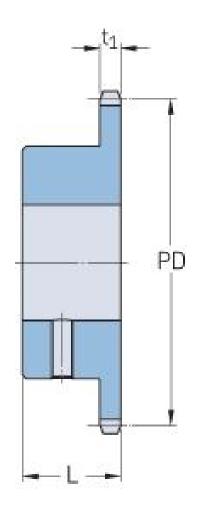

## PHS 10B-1BS28X40

|                     | 1.500 |
|---------------------|-------|
| Pitch P (mm)        | 15.88 |
| Pitch P (in)        | 0.63  |
| No. of teeth        | 28    |
| Pitch diameter      | 15.88 |
| (mm)                |       |
| Pitch diameter (in) | 0.63  |
| Min. bore (mm)      | 40    |
| Min. bore (in)      | 1.57  |
| Max. bore (mm)      | 40    |
| Max. bore (in)      | 1.57  |
| Hub L (mm)          | 35    |
| Hub L (in)          | 1.38  |
| Weight (kg)         | 1.71  |
| Weight (lbs)        | 3.77  |
| Bushing no.         | -     |
|                     |       |