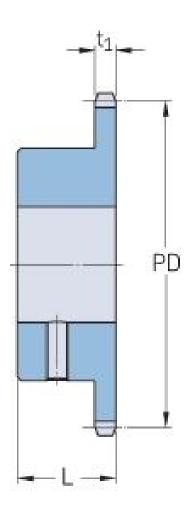

## PHS 10B-1BS28X38

| Pitch P (mm)        | 15.88 |
|---------------------|-------|
| Pitch P (in)        | 0.63  |
| No. of teeth        | 28    |
| Pitch diameter      | 15.88 |
| (mm)                |       |
| Pitch diameter (in) | 0.63  |
| Min. bore (mm)      | 38    |
| Min. bore (in)      | 1.5   |
| Max. bore (mm)      | 38    |
| Max. bore (in)      | 1.5   |
| Hub L (mm)          | 35    |
| Hub L (in)          | 1.38  |
| Weight (kg)         | 1.71  |
| Weight (lbs)        | 3.77  |
| Bushing no.         | -     |
|                     |       |