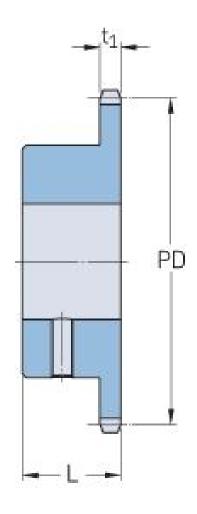

## PHS 10B-1BS28X32

| Pitch P (mm)           | 15.88 |
|------------------------|-------|
| Pitch P (in)           | 0.63  |
| No. of teeth           | 28    |
| Pitch diameter<br>(mm) | 15.88 |
| Pitch diameter (in)    | 0.63  |
| Min. bore (mm)         | 32    |
| Min. bore (in)         | 1.26  |
| Max. bore (mm)         | 32    |
| Max. bore (in)         | 1.26  |
| Hub L (mm)             | 35    |
| Hub L (in)             | 1.38  |
| Weight (kg)            | 1.71  |
| Weight (lbs)           | 3.77  |
| Bushing no.            | -     |