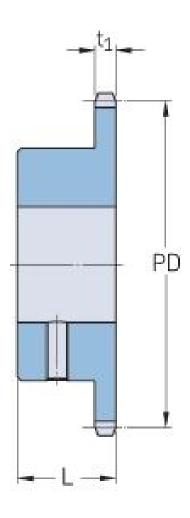

## PHS 10B-1BS28X30

| Pitch P (mm)        | 15.88 |
|---------------------|-------|
| Pitch P (in)        | 0.63  |
| No. of teeth        | 28    |
| Pitch diameter      | 15.88 |
| (mm)                |       |
| Pitch diameter (in) | 0.63  |
| Min. bore (mm)      | 30    |
| Min. bore (in)      | 1.18  |
| Max. bore (mm)      | 30    |
| Max. bore (in)      | 1.18  |
| Hub L (mm)          | 35    |
| Hub L (in)          | 1.38  |
| Weight (kg)         | 1.71  |
| Weight (lbs)        | 3.77  |
| Bushing no.         | -     |
|                     |       |