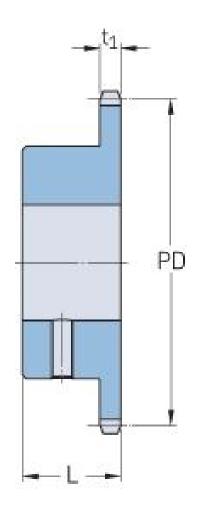

## PHS 10B-1BS28X25

|                     | 17.00 |
|---------------------|-------|
| Pitch P (mm)        | 15.88 |
| Pitch P (in)        | 0.63  |
| No. of teeth        | 28    |
| Pitch diameter      | 15.88 |
| (mm)                |       |
| Pitch diameter (in) | 0.63  |
| Min. bore (mm)      | 25    |
| Min. bore (in)      | 0.98  |
| Max. bore (mm)      | 25    |
| Max. bore (in)      | 0.98  |
| Hub L (mm)          | 35    |
| Hub L (in)          | 1.38  |
| Weight (kg)         | 1.71  |
| Weight (lbs)        | 3.77  |
| Bushing no.         | -     |
|                     |       |