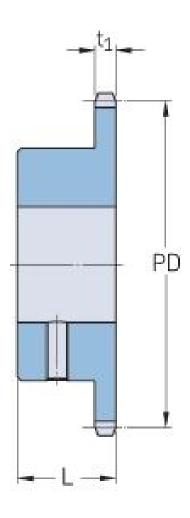

## PHS 10B-1BS28X22

| Pitch P (mm)        | 15.88 |
|---------------------|-------|
| Pitch P (in)        | 0.63  |
| No. of teeth        | 28    |
| Pitch diameter      | 15.88 |
| (mm)                |       |
| Pitch diameter (in) | 0.63  |
| Min. bore (mm)      | 22    |
| Min. bore (in)      | 0.87  |
| Max. bore (mm)      | 22    |
| Max. bore (in)      | 0.87  |
| Hub L (mm)          | 35    |
| Hub L (in)          | 1.38  |
| Weight (kg)         | 1.71  |
| Weight (lbs)        | 3.77  |
| Bushing no.         | -     |
|                     |       |