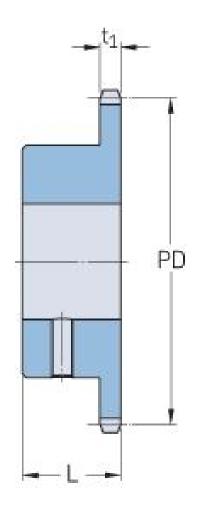

## PHS 10B-1BS28X20

| Pitch P (mm)           | 15.88 |
|------------------------|-------|
| Pitch P (in)           | 0.63  |
| No. of teeth           | 28    |
| Pitch diameter<br>(mm) | 15.88 |
| Pitch diameter (in)    | 0.63  |
| Min. bore (mm)         | 20    |
| Min. bore (in)         | 0.79  |
| Max. bore (mm)         | 20    |
| Max. bore (in)         | 0.79  |
| Hub L (mm)             | 35    |
| Hub L (in)             | 1.38  |
| Weight (kg)            | 1.71  |
| Weight (lbs)           | 3.77  |
| Bushing no.            | -     |