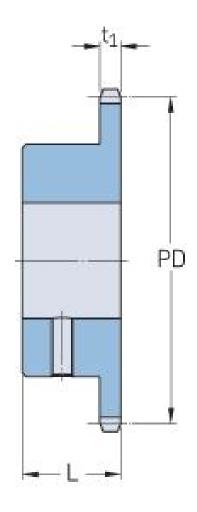

## PHS 10B-1BS27X32

| Pitch P (mm)           | 15.88 |
|------------------------|-------|
| Pitch P (in)           | 0.63  |
| No. of teeth           | 27    |
| Pitch diameter<br>(mm) | 15.88 |
| Pitch diameter (in)    | 0.63  |
| Min. bore (mm)         | 32    |
| Min. bore (in)         | 1.26  |
| Max. bore (mm)         | 32    |
| Max. bore (in)         | 1.26  |
| Hub L (mm)             | 35    |
| Hub L (in)             | 1.38  |
| Weight (kg)            | 1.62  |
| Weight (lbs)           | 3.57  |
| Bushing no.            | -     |