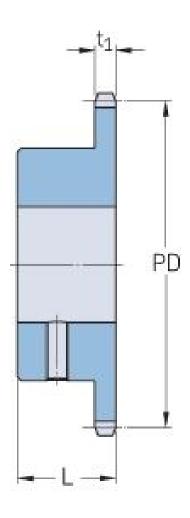

## PHS 10B-1BS27X28

| Pitch P (mm)           | 15.88 |
|------------------------|-------|
| Pitch P (in)           | 0.63  |
| No. of teeth           | 27    |
| Pitch diameter<br>(mm) | 15.88 |
| Pitch diameter (in)    | 0.63  |
| Min. bore (mm)         | 28    |
| Min. bore (in)         | 1.1   |
| Max. bore (mm)         | 28    |
| Max. bore (in)         | 1.1   |
| Hub L (mm)             | 35    |
| Hub L (in)             | 1.38  |
| Weight (kg)            | 1.62  |
| Weight (lbs)           | 3.57  |
| Bushing no.            | -     |