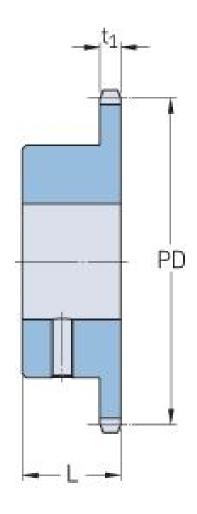

## PHS 10B-1BS27X25

| Pitch P (mm)           | 15.88 |
|------------------------|-------|
| Pitch P (in)           | 0.63  |
| No. of teeth           | 27    |
| Pitch diameter<br>(mm) | 15.88 |
| Pitch diameter (in)    | 0.63  |
| Min. bore (mm)         | 25    |
| Min. bore (in)         | 0.98  |
| Max. bore (mm)         | 25    |
| Max. bore (in)         | 0.98  |
| Hub L (mm)             | 35    |
| Hub L (in)             | 1.38  |
| Weight (kg)            | 1.62  |
| Weight (lbs)           | 3.57  |
| Bushing no.            | -     |