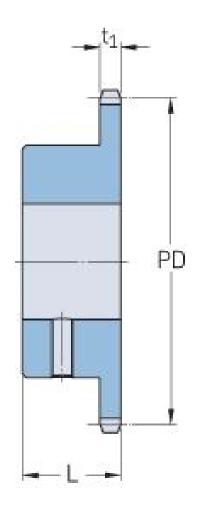

## PHS 10B-1BS27X22

| Pitch P (mm)           | 15.88 |
|------------------------|-------|
| Pitch P (in)           | 0.63  |
| No. of teeth           | 27    |
| Pitch diameter<br>(mm) | 15.88 |
| Pitch diameter (in)    | 0.63  |
| Min. bore (mm)         | 22    |
| Min. bore (in)         | 0.87  |
| Max. bore (mm)         | 22    |
| Max. bore (in)         | 0.87  |
| Hub L (mm)             | 35    |
| Hub L (in)             | 1.38  |
| Weight (kg)            | 1.62  |
| Weight (lbs)           | 3.57  |
| Bushing no.            | -     |