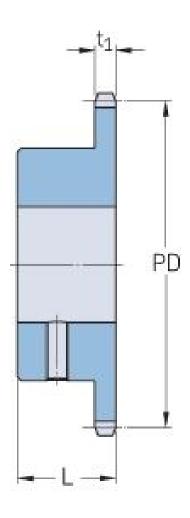

## PHS 10B-1BS26X40

| Pitch P (mm)        | 15.88 |
|---------------------|-------|
| Pitch P (in)        | 0.63  |
| No. of teeth        | 26    |
| Pitch diameter      | 15.88 |
| (mm)                |       |
| Pitch diameter (in) | 0.63  |
| Min. bore (mm)      | 40    |
| Min. bore (in)      | 1.57  |
| Max. bore (mm)      | 40    |
| Max. bore (in)      | 1.57  |
| Hub L (mm)          | 35    |
| Hub L (in)          | 1.38  |
| Weight (kg)         | 1.53  |
| Weight (lbs)        | 3.37  |
| Bushing no.         | -     |
|                     |       |