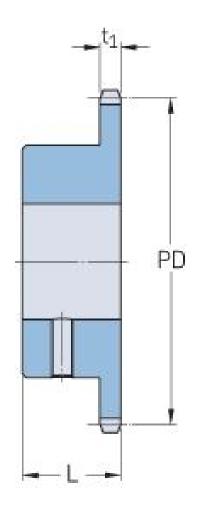

## PHS 10B-1BS26X38

| Pitch P (mm)           | 15.88 |
|------------------------|-------|
| Pitch P (in)           | 0.63  |
| No. of teeth           | 26    |
| Pitch diameter<br>(mm) | 15.88 |
| Pitch diameter (in)    | 0.63  |
| Min. bore (mm)         | 38    |
| Min. bore (in)         | 1.5   |
| Max. bore (mm)         | 38    |
| Max. bore (in)         | 1.5   |
| Hub L (mm)             | 35    |
| Hub L (in)             | 1.38  |
| Weight (kg)            | 1.53  |
| Weight (lbs)           | 3.37  |
| Bushing no.            | -     |