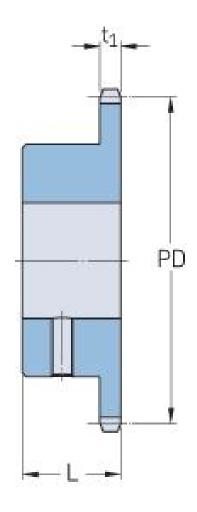

## PHS 10B-1BS26X35

| Pitch P (mm)           | 15.88 |
|------------------------|-------|
| Pitch P (in)           | 0.63  |
| No. of teeth           | 26    |
| Pitch diameter<br>(mm) | 15.88 |
| Pitch diameter (in)    | 0.63  |
| Min. bore (mm)         | 35    |
| Min. bore (in)         | 1.38  |
| Max. bore (mm)         | 35    |
| Max. bore (in)         | 1.38  |
| Hub L (mm)             | 35    |
| Hub L (in)             | 1.38  |
| Weight (kg)            | 1.53  |
| Weight (lbs)           | 3.37  |
| Bushing no.            | -     |