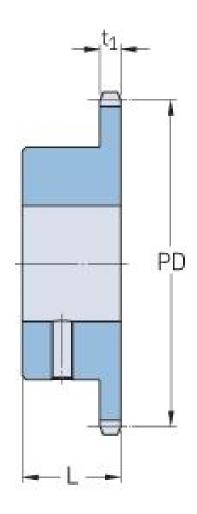

## PHS 10B-1BS26X32

| Pitch P (mm)           | 15.88 |
|------------------------|-------|
| Pitch P (in)           | 0.63  |
| No. of teeth           | 26    |
| Pitch diameter<br>(mm) | 15.88 |
| Pitch diameter (in)    | 0.63  |
|                        | *     |
| Min. bore (mm)         | 32    |
| Min. bore (in)         | 1.26  |
| Max. bore (mm)         | 32    |
| Max. bore (in)         | 1.26  |
| Hub L (mm)             | 35    |
| Hub L (in)             | 1.38  |
| Weight (kg)            | 1.53  |
| Weight (lbs)           | 3.37  |
| Bushing no.            | -     |