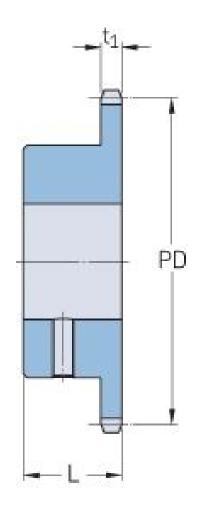

## PHS 10B-1BS26X30

| Pitch P (mm)           | 15.88 |
|------------------------|-------|
| Pitch P (in)           | 0.63  |
| No. of teeth           | 26    |
| Pitch diameter<br>(mm) | 15.88 |
| Pitch diameter (in)    | 0.63  |
| Min. bore (mm)         | 30    |
| Min. bore (in)         | 1.18  |
| Max. bore (mm)         | 30    |
| Max. bore (in)         | 1.18  |
| Hub L (mm)             | 35    |
| Hub L (in)             | 1.38  |
| Weight (kg)            | 1.53  |
| Weight (lbs)           | 3.37  |
| Bushing no.            | -     |