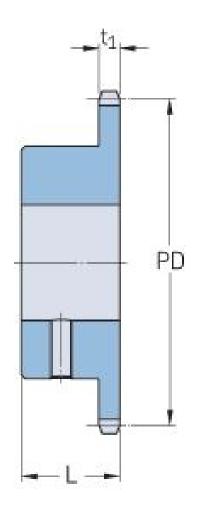

## PHS 10B-1BS26X28

| Pitch P (mm)           | 15.88 |
|------------------------|-------|
| Pitch P (in)           | 0.63  |
| No. of teeth           | 26    |
| Pitch diameter<br>(mm) | 15.88 |
| Pitch diameter (in)    | 0.63  |
| Min. bore (mm)         | 28    |
| Min. bore (in)         | 1.1   |
| Max. bore (mm)         | 28    |
| Max. bore (in)         | 1.1   |
| Hub L (mm)             | 35    |
| Hub L (in)             | 1.38  |
| Weight (kg)            | 1.53  |
| Weight (lbs)           | 3.37  |
| Bushing no.            | -     |