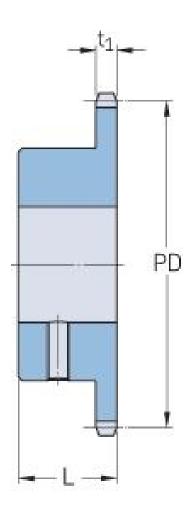

## PHS 10B-1BS26X25

| Pitch P (mm)        | 15.88 |
|---------------------|-------|
| Pitch P (in)        | 0.63  |
| No. of teeth        | 26    |
| Pitch diameter      | 15.88 |
| (mm)                |       |
| Pitch diameter (in) | 0.63  |
| Min. bore (mm)      | 25    |
| Min. bore (in)      | 0.98  |
| Max. bore (mm)      | 25    |
| Max. bore (in)      | 0.98  |
| Hub L (mm)          | 35    |
| Hub L (in)          | 1.38  |
| Weight (kg)         | 1.53  |
| Weight (lbs)        | 3.37  |
| Bushing no.         | -     |
|                     |       |