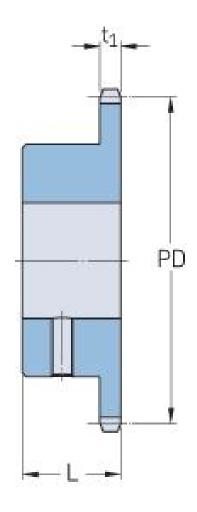

## PHS 10B-1BS26X24

| Pitch P (mm)           | 15.88 |
|------------------------|-------|
| Pitch P (in)           | 0.63  |
| No. of teeth           | 26    |
| Pitch diameter<br>(mm) | 15.88 |
| Pitch diameter (in)    | 0.63  |
| Min. bore (mm)         | 24    |
| Min. bore (in)         | 0.94  |
| Max. bore (mm)         | 24    |
| Max. bore (in)         | 0.94  |
| Hub L (mm)             | 35    |
| Hub L (in)             | 1.38  |
| Weight (kg)            | 1.53  |
| Weight (lbs)           | 3.37  |
| Bushing no.            | -     |