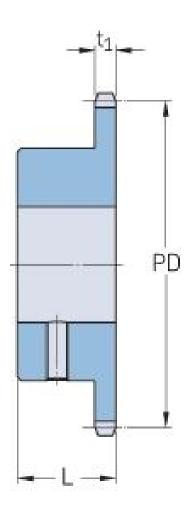

## PHS 10B-1BS26X22

| Pitch P (mm)        | 15.88 |
|---------------------|-------|
| Pitch P (in)        | 0.63  |
| No. of teeth        | 26    |
| Pitch diameter      | 15.88 |
| (mm)                |       |
| Pitch diameter (in) | 0.63  |
| Min. bore (mm)      | 22    |
| Min. bore (in)      | 0.87  |
| Max. bore (mm)      | 22    |
| Max. bore (in)      | 0.87  |
| Hub L (mm)          | 35    |
| Hub L (in)          | 1.38  |
| Weight (kg)         | 1.53  |
| Weight (lbs)        | 3.37  |
| Bushing no.         | -     |
|                     |       |