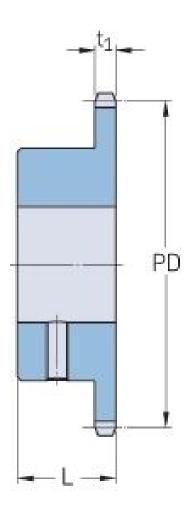

## PHS 10B-1BS25X42

| Pitch P (mm)        | 15.88 |
|---------------------|-------|
| Pitch P (in)        | 0.63  |
| No. of teeth        | 25    |
| Pitch diameter      | 15.88 |
| (mm)                |       |
| Pitch diameter (in) | 0.63  |
| Min. bore (mm)      | 42    |
| Min. bore (in)      | 1.65  |
| Max. bore (mm)      | 42    |
| Max. bore (in)      | 1.65  |
| Hub L (mm)          | 30    |
| Hub L (in)          | 1.18  |
| Weight (kg)         | 1.45  |
| Weight (lbs)        | 3.2   |
| Bushing no.         | -     |
|                     |       |