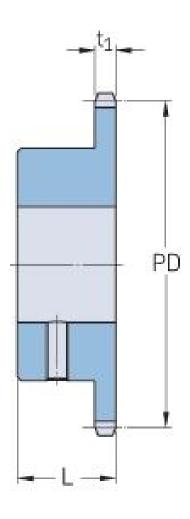

## PHS 10B-1BS25X40

| 15.88 |
|-------|
| 0.63  |
| 25    |
| 15.88 |
|       |
| 0.63  |
| 40    |
| 1.57  |
| 40    |
| 1.57  |
| 30    |
| 1.18  |
| 1.45  |
| 3.2   |
| -     |
|       |

® SKF is a registered trademark of the SKF Group
© SKF Group 2012
The contents of this publication are the copyright of the publisher and may not be reproduced (even extracts) unless