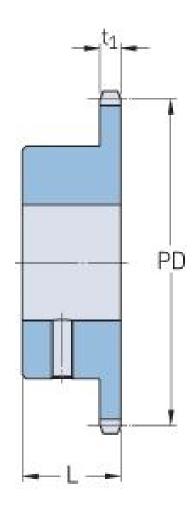

## PHS 10B-1BS25X38

| Pitch P (mm)           | 15.88 |
|------------------------|-------|
| Pitch P (in)           | 0.63  |
| No. of teeth           | 25    |
| Pitch diameter<br>(mm) | 15.88 |
| Pitch diameter (in)    | 0.63  |
| Min. bore (mm)         | 38    |
| Min. bore (in)         | 1.5   |
| Max. bore (mm)         | 38    |
| Max. bore (in)         | 1.5   |
| Hub L (mm)             | 30    |
| Hub L (in)             | 1.18  |
| Weight (kg)            | 1.45  |
| Weight (lbs)           | 3.2   |
| Bushing no.            | -     |