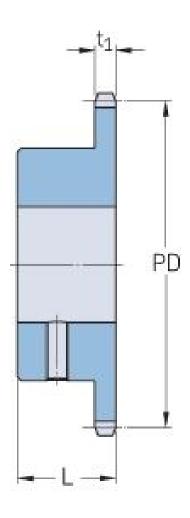

Sprockets Metric Simplex, Bored-to-size

## PHS 10B-1BS25X32

| Pitch P (mm)        | 15.88 |
|---------------------|-------|
| Pitch P (in)        | 0.63  |
| No. of teeth        | 25    |
| Pitch diameter      | 15.88 |
| (mm)                |       |
| Pitch diameter (in) | 0.63  |
| Min. bore (mm)      | 32    |
| Min. bore (in)      | 1.26  |
| Max. bore (mm)      | 32    |
| Max. bore (in)      | 1.26  |
| Hub L (mm)          | 30    |
| Hub L (in)          | 1.18  |
| Weight (kg)         | 1.45  |
| Weight (lbs)        | 3.2   |
| Bushing no.         | -     |
|                     |       |