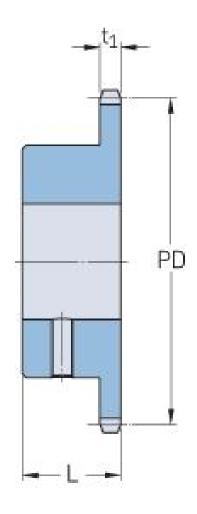

## PHS 10B-1BS25X30

| Pitch P (mm)           | 15.88 |
|------------------------|-------|
| Pitch P (in)           | 0.63  |
| No. of teeth           | 25    |
| Pitch diameter<br>(mm) | 15.88 |
| Pitch diameter (in)    | 0.63  |
| Min. bore (mm)         | 30    |
| Min. bore (in)         | 1.18  |
| Max. bore (mm)         | 30    |
| Max. bore (in)         | 1.18  |
| Hub L (mm)             | 30    |
| Hub L (in)             | 1.18  |
| Weight (kg)            | 1.45  |
| Weight (lbs)           | 3.2   |
| Bushing no.            | -     |