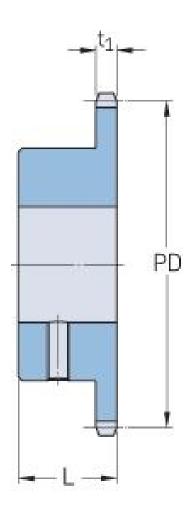

Sprockets Metric Simplex, Bored-to-size

## PHS 10B-1BS25X24

| 15.88 |
|-------|
| 0.63  |
| 25    |
| 15.88 |
|       |
| 0.63  |
| 24    |
| 0.94  |
| 24    |
| 0.94  |
| 30    |
| 1.18  |
| 1.45  |
| 3.2   |
| -     |
|       |

® SKF is a registered trademark of the SKF Group
© SKF Group 2012
The contents of this publication are the copyright of the publisher and may not be reproduced (even extracts) unless prior written permission is granted. Every care has been taken to ensure the accuracy of the information contained in this publication but no liability can be accepted for any loss or damage whether direct, indirect or consequential arising out of the use of the information contained herein.