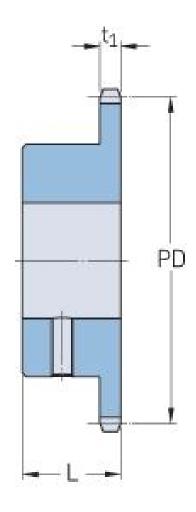

## PHS 10B-1BS25X22

| Pitch P (mm)           | 15.88 |
|------------------------|-------|
| Pitch P (in)           | 0.63  |
| No. of teeth           | 25    |
| Pitch diameter<br>(mm) | 15.88 |
| Pitch diameter (in)    | 0.63  |
| Min. bore (mm)         | 22    |
| Min. bore (in)         | 0.87  |
| Max. bore (mm)         | 22    |
| Max. bore (in)         | 0.87  |
| Hub L (mm)             | 30    |
| Hub L (in)             | 1.18  |
| Weight (kg)            | 1.45  |
| Weight (lbs)           | 3.2   |
| Bushing no.            | -     |