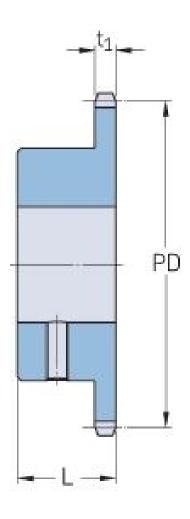

## PHS 10B-1BS24X38

| Pitch P (mm)        | 15.88 |
|---------------------|-------|
| Pitch P (in)        | 0.63  |
| No. of teeth        | 24    |
| Pitch diameter      | 15.88 |
| (mm)                |       |
| Pitch diameter (in) | 0.63  |
| Min. bore (mm)      | 38    |
| Min. bore (in)      | 1.5   |
| Max. bore (mm)      | 38    |
| Max. bore (in)      | 1.5   |
| Hub L (mm)          | 30    |
| Hub L (in)          | 1.18  |
| Weight (kg)         | 1.36  |
| Weight (lbs)        | 3     |
| Bushing no.         | -     |
|                     |       |