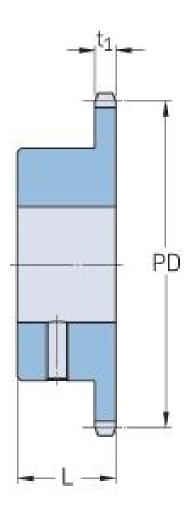

Sprockets Metric Simplex, Bored-to-size

## PHS 10B-1BS24X35

| 15.88 |
|-------|
| 0.63  |
| 24    |
| 15.88 |
|       |
| 0.63  |
| 35    |
| 1.38  |
| 35    |
| 1.38  |
| 30    |
| 1.18  |
| 1.36  |
| 3     |
| -     |
|       |

® SKF is a registered trademark of the SKF Group
© SKF Group 2012
The contents of this publication are the copyright of the publisher and may not be reproduced (even extracts) unless prior written permission is granted. Every care has been taken to ensure the accuracy of the information contained in this publication but no liability can be accepted for any loss or damage whether direct, indirect or consequential arising out of the use of the information contained herein.